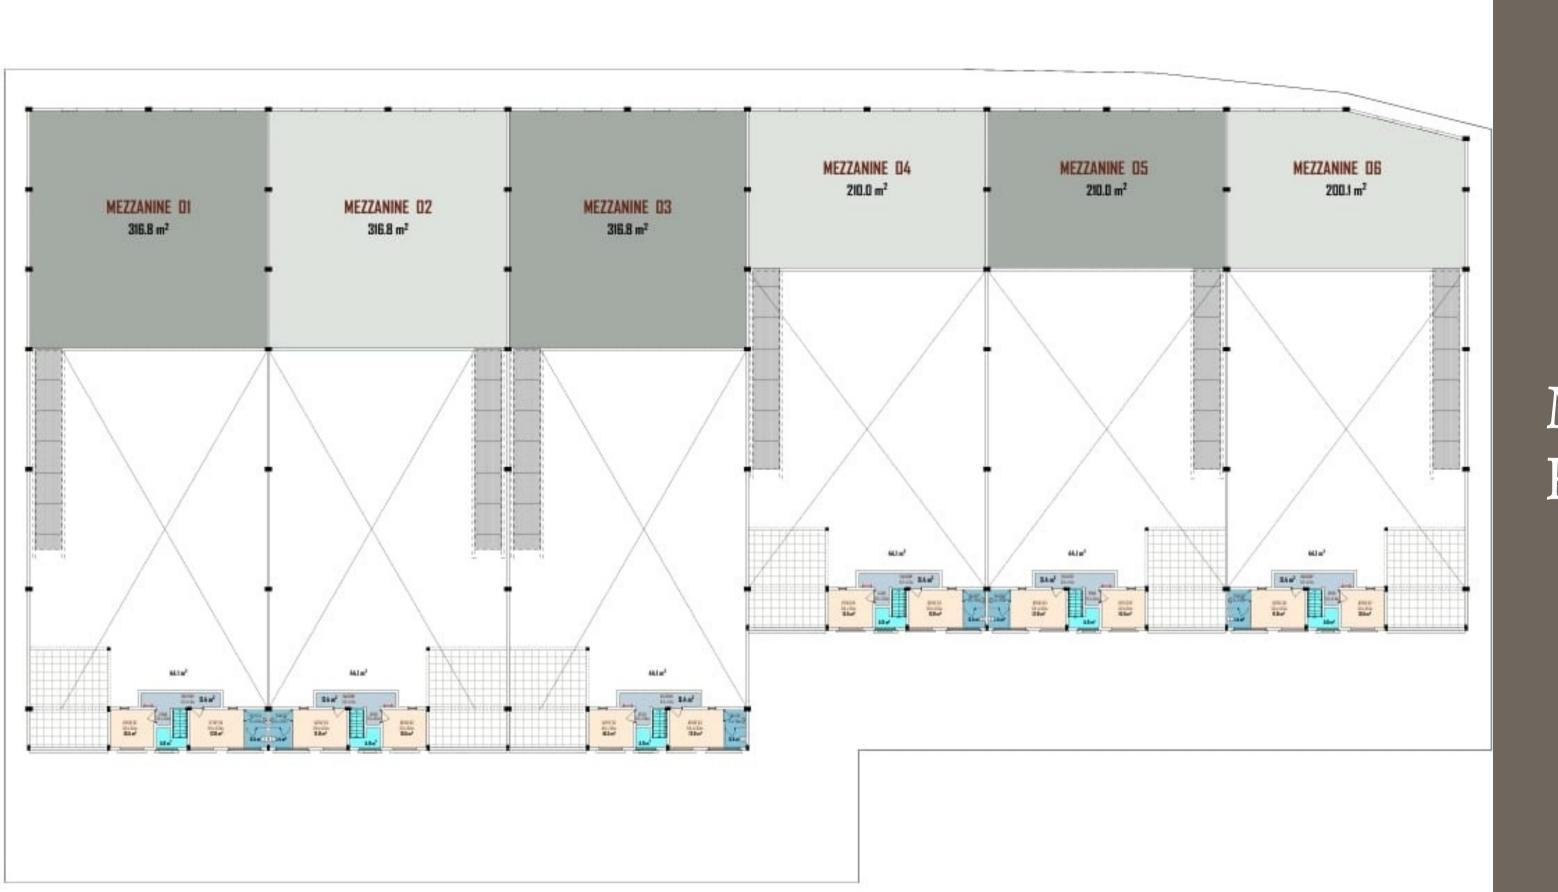

LOCATION: CHAI STREET, SHIMANZI, MOMBASA



# BRAND NEW WAREHOUSE S















Better solutions, to better you.







# SHADED CAR PARK



#### 55 PLUTO OG PLUTO 04 PLUTO 05 MAIN GOODWH SPACE MAIN CODOWN SPACE 542.7 m<sup>2</sup> 542.7 m<sup>2</sup> 532.6 m<sup>2</sup> PLUTO DI PLUTO 02 PLUTO 03 MAIN GERENNI SPACE MAIN EDIDOWN SPACE MAIN GODDOWN SPACE 704.5 m<sup>2</sup> 704.5 m<sup>2</sup> 704.5 m<sup>2</sup> Mark Mark inche inche and d FURNIS 97164 ENDOUGH. PM3640

# GROUND FLOOR PLAN



## MEZZANINE FLOOR PLAN

# RATES

RENT

RATE: 30/- PER SQFT + VAT SALE

5500/- PER SQFT + VAT

SERVICE CHARGE: 5/PER SQFT + VAT

ALL RATES SUBJECT TO 16% VAT

## WAREHOUSE DETAILS

| BREAKDOW | /N OF | all ar | EAS |
|----------|-------|--------|-----|
|----------|-------|--------|-----|

| PLUTO <b>01</b> GROUND | MAIN<br>GODOWN | RAMP         | OFFICE<br>01 | KITCHEN            | REAR<br>TOILETS        | FRONT<br>TOILETS | STORE | LOADING<br>/OFFLOADING | STAIR<br>CASE | TOTAL SQFT            |
|------------------------|----------------|--------------|--------------|--------------------|------------------------|------------------|-------|------------------------|---------------|-----------------------|
| FLOOR                  | 7580.42        | 445.46       | 112.98       | 121.59