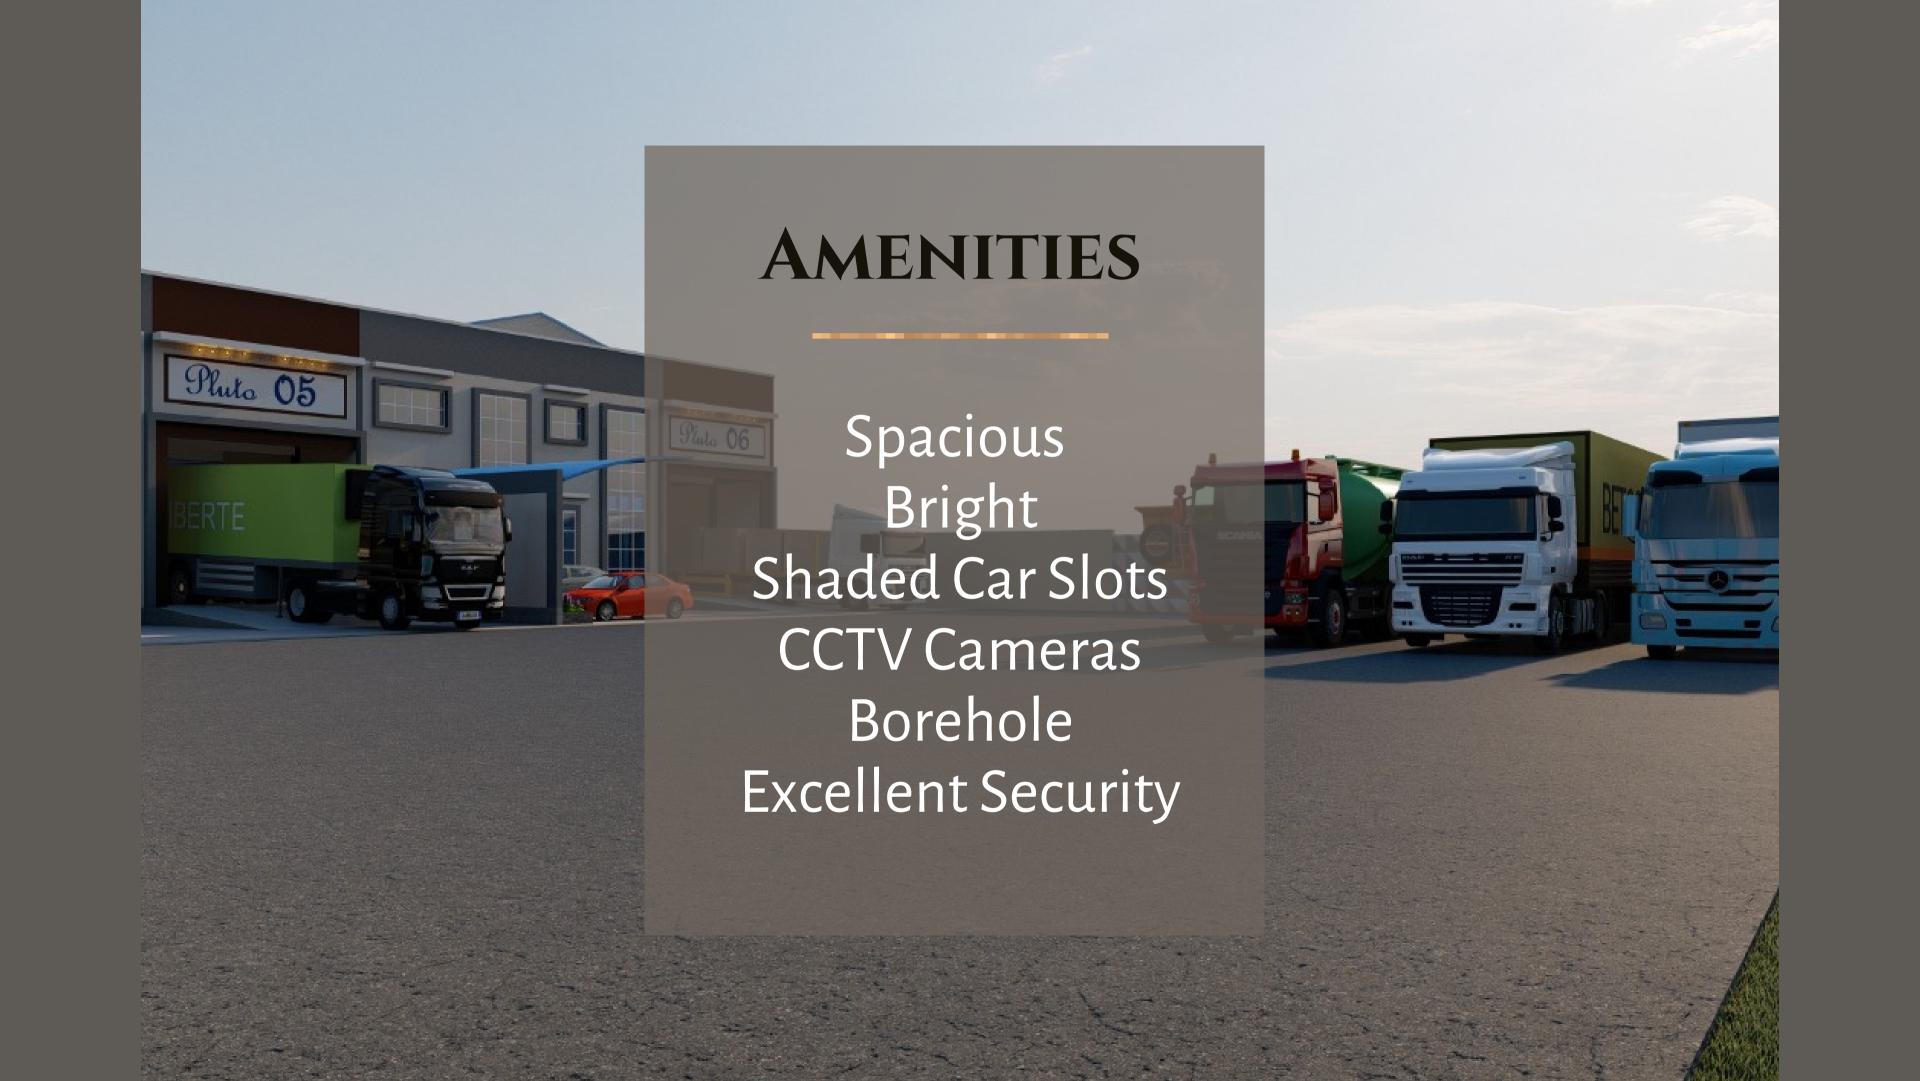

LOCATION: CHAI STREET, SHIMANZI, MOMBASA



# BRAND NEW WAREHOUSE S















Better solutions, to better you.







# SHADED CAR PARK



#### 55 PLUTO OG PLUTO 04 PLUTO 05 MAIN GOODWH SPACE MAIN CODOWN SPACE 542.7 m<sup>2</sup> 542.7 m<sup>2</sup> 532.6 m<sup>2</sup> PLUTO DI PLUTO 02 PLUTO 03 MAIN GERENNI SPACE MAIN EDIDOWN SPACE MAIN GODDOWN SPACE 704.5 m<sup>2</sup> 704.5 m<sup>2</sup> 704.5 m<sup>2</sup> Mark Mark inche inche and d FURNIS 97164 ENDOUGH. PM3640

# GROUND FLOOR PLAN



## MEZZANINE FLOOR PLAN

# RATES

RENT

RATE: 30/- PER SQFT + VAT SALE

5500/- PER SQFT + VAT

SERVICE CHARGE: 5/PER SQFT + VAT

ALL RATES SUBJECT TO 16% VAT

## WAREHOUSE DETAILS

| BREAKDOW | /N OF | all ar | EAS |
|----------|-------|--------|-----|
|----------|-------|--------|-----|

| PLUTO <b>01</b> GROUND | MAIN<br>GODOWN | RAMP         | OFFICE<br>01 | KITCHEN            | REAR<br>TOILETS        | FRONT<br>TOILETS | STORE | LOADI