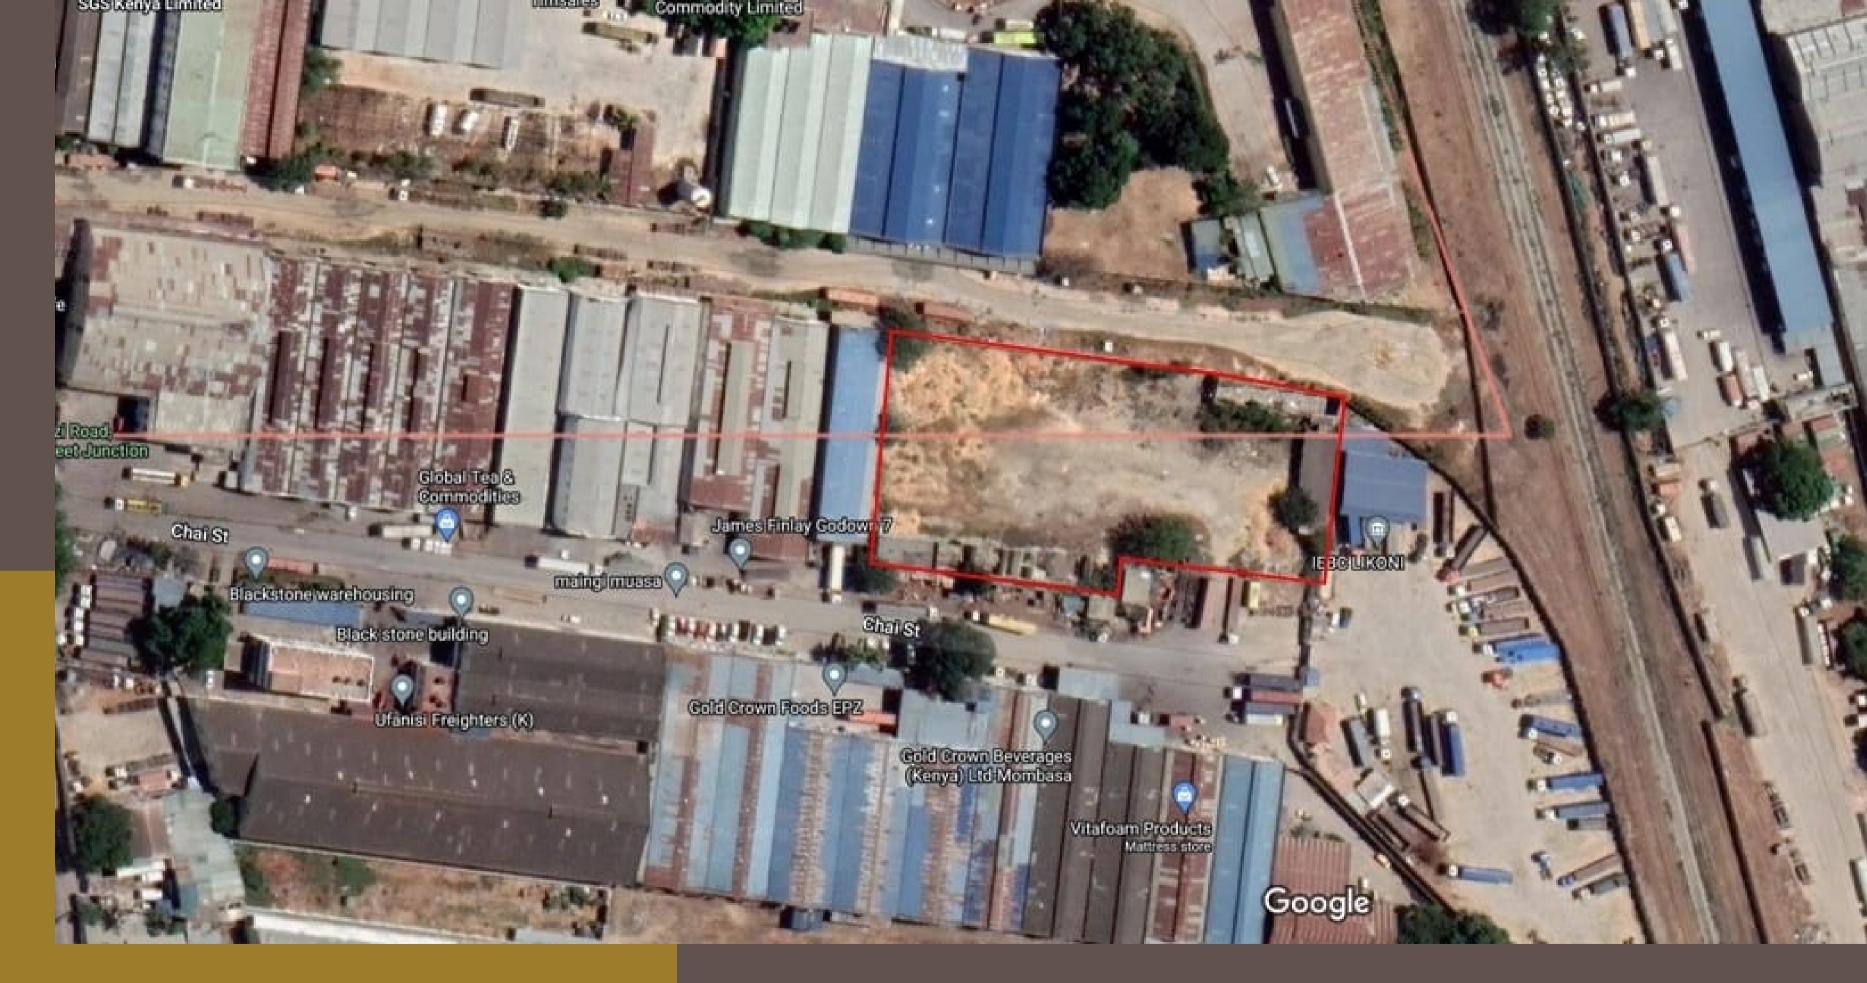

|               | 1,693.62              |
|                 |                |              |              |                    | RATES                 |                  |       | GRAND TOTAL            | L SQFTS       | 70,185.24             |

|                 | <u>RATES</u> |       | GRAND TOTAL SQFTS 70, |
|-----------------|--------------|-------|-----------------------|
| 1               |              | PLUS  |                       |
|                 | PER SQFT     | VAT   |                       |
| RENT:           | 30           | 16%   |                       |
| SALE:           | 5,500.00     | 16%   |                       |
| SERVICE CHARGE: | 5/-          | 16%   |                       |
| All rates s     | ubject to 16 | % VAT |                       |



LOCATION



### **CONTACT US**





EMAIL: ZAHRA@ORIGINALASSETS.CO.KE

EMAIL: INFO@ORIGINALASSETS.CO.KE

WEBSITE: WWW. ORIGINALASSETS. CO. KE





PLUTO