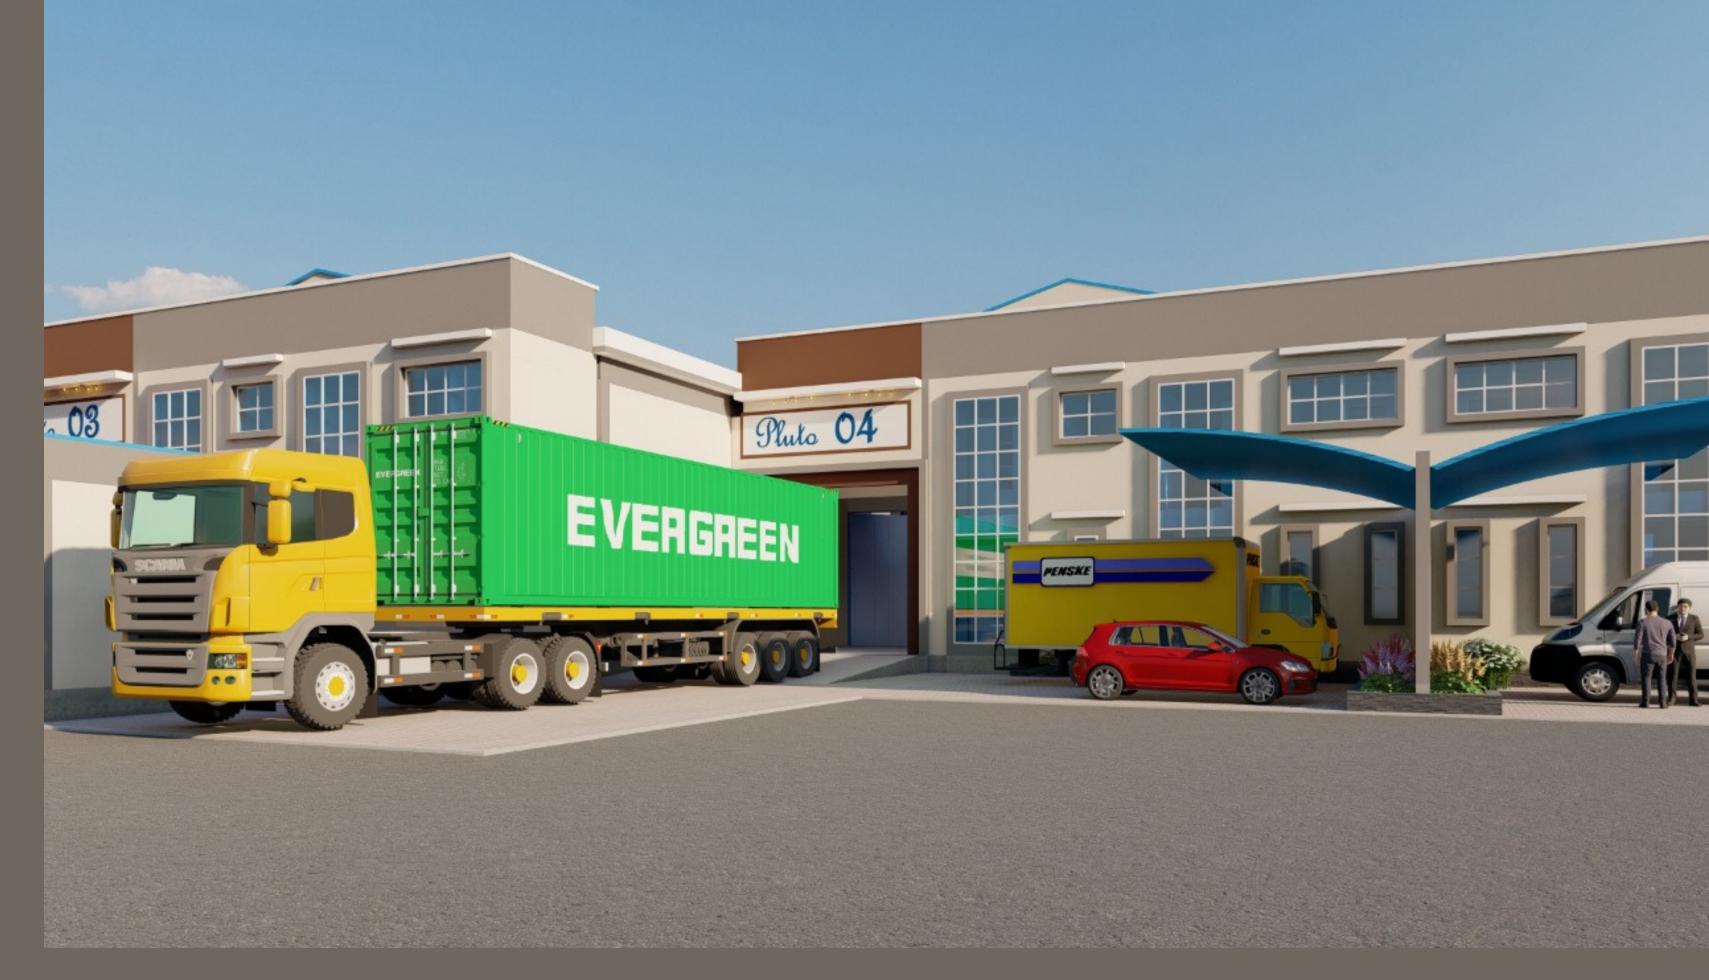

LOCATION: CHAI STREET, SHIMANZI, MOMBASA



# BRAND NEW WAREHOUSE S















Better solutions, to better you.







# SHADED CAR PARK



#### 55 PLUTO OG PLUTO 04 PLUTO 05 MAIN GOODWH SPACE MAIN CODOWN SPACE 542.7 m<sup>2</sup> 542.7 m<sup>2</sup> 532.6 m<sup>2</sup> PLUTO DI PLUTO 02 PLUTO 03 MAIN GERENNI SPACE MAIN EDIDOWN SPACE MAIN GODDOWN SPACE 704.5 m<sup>2</sup> 704.5 m<sup>2</sup> 704.5 m<sup>2</sup> Mark Mark inche inche and d FURNIS 97164 ENDOUGH. PM3640

# GROUND FLOOR PLAN



## MEZZANINE FLOOR PLAN

# RATES

RENT

RATE: 30/- PER SQFT + VAT SALE

5500/- PER SQFT + VAT

SERVICE CHARGE: 5/PER SQFT + VAT

ALL RATES SUBJECT TO 16% VAT

## WAREHOUSE DETAILS

| BREAKDOW | /N OF | all ar | EAS |
|----------|-------|--------|-----|
|----------|-------|--------|-----|

| PLUTO <b>01</b> GROUND | MAIN<br>GODOWN | RAMP         | OFFICE<br>01 | KITCHEN