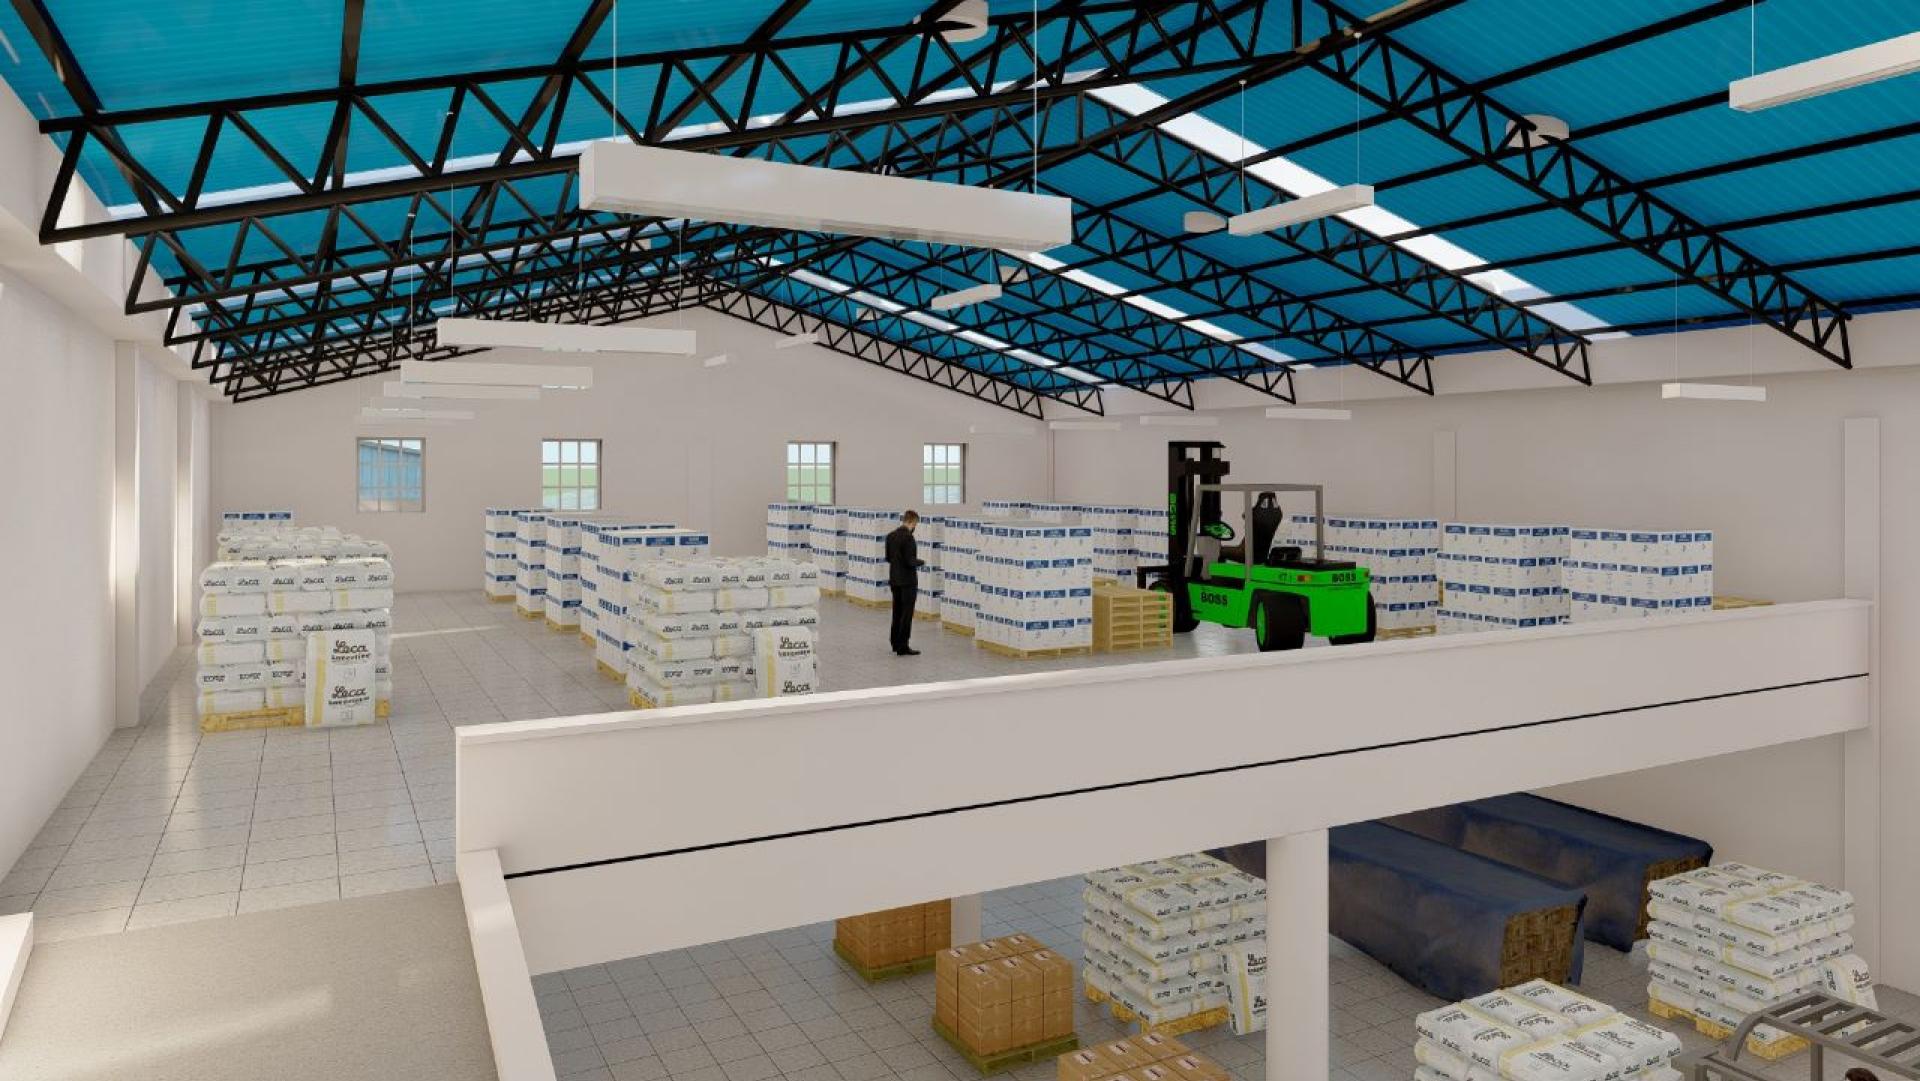

LOCATION: CHAI STREET, SHIMANZI, MOMBASA



# BRAND NEW WAREHOUSE S















Better solutions, to better you.







# SHADED CAR PARK



#### 55 PLUTO OG PLUTO 04 PLUTO 05 MAIN GOODWH SPACE MAIN CODOWN SPACE 542.7 m<sup>2</sup> 542.7 m<sup>2</sup> 532.6 m<sup>2</sup> PLUTO DI PLUTO 02 PLUTO 03 MAIN GERENNI SPACE MAIN EDIDOWN SPACE MAIN GODDOWN SPACE 704.5 m<sup>2</sup> 704.5 m<sup>2</sup> 704.5 m<sup>2</sup> Mark Mark inche inche and d FURNIS 97164 ENDOUGH. PM3640

# GROUND FLOOR PLAN



## MEZZANINE FLOOR PLAN

# RATES

RENT

RATE: 30/- PER SQFT + VAT SALE

5500/- PER SQFT + VAT

SERVICE CHARGE: 5/PER SQFT + VAT

ALL RATES SUBJECT TO 16% VAT

## WAREHOUSE DETAILS

| BREAKDOW | /N OF | all ar | EAS |
|----------|-------|--------|-----|
|----------|-------|--------|-----|

| PLUTO <b>01</b> GROUND | MAIN<br>GODOWN | RAMP         | OFFICE<br>01 | KITCHEN