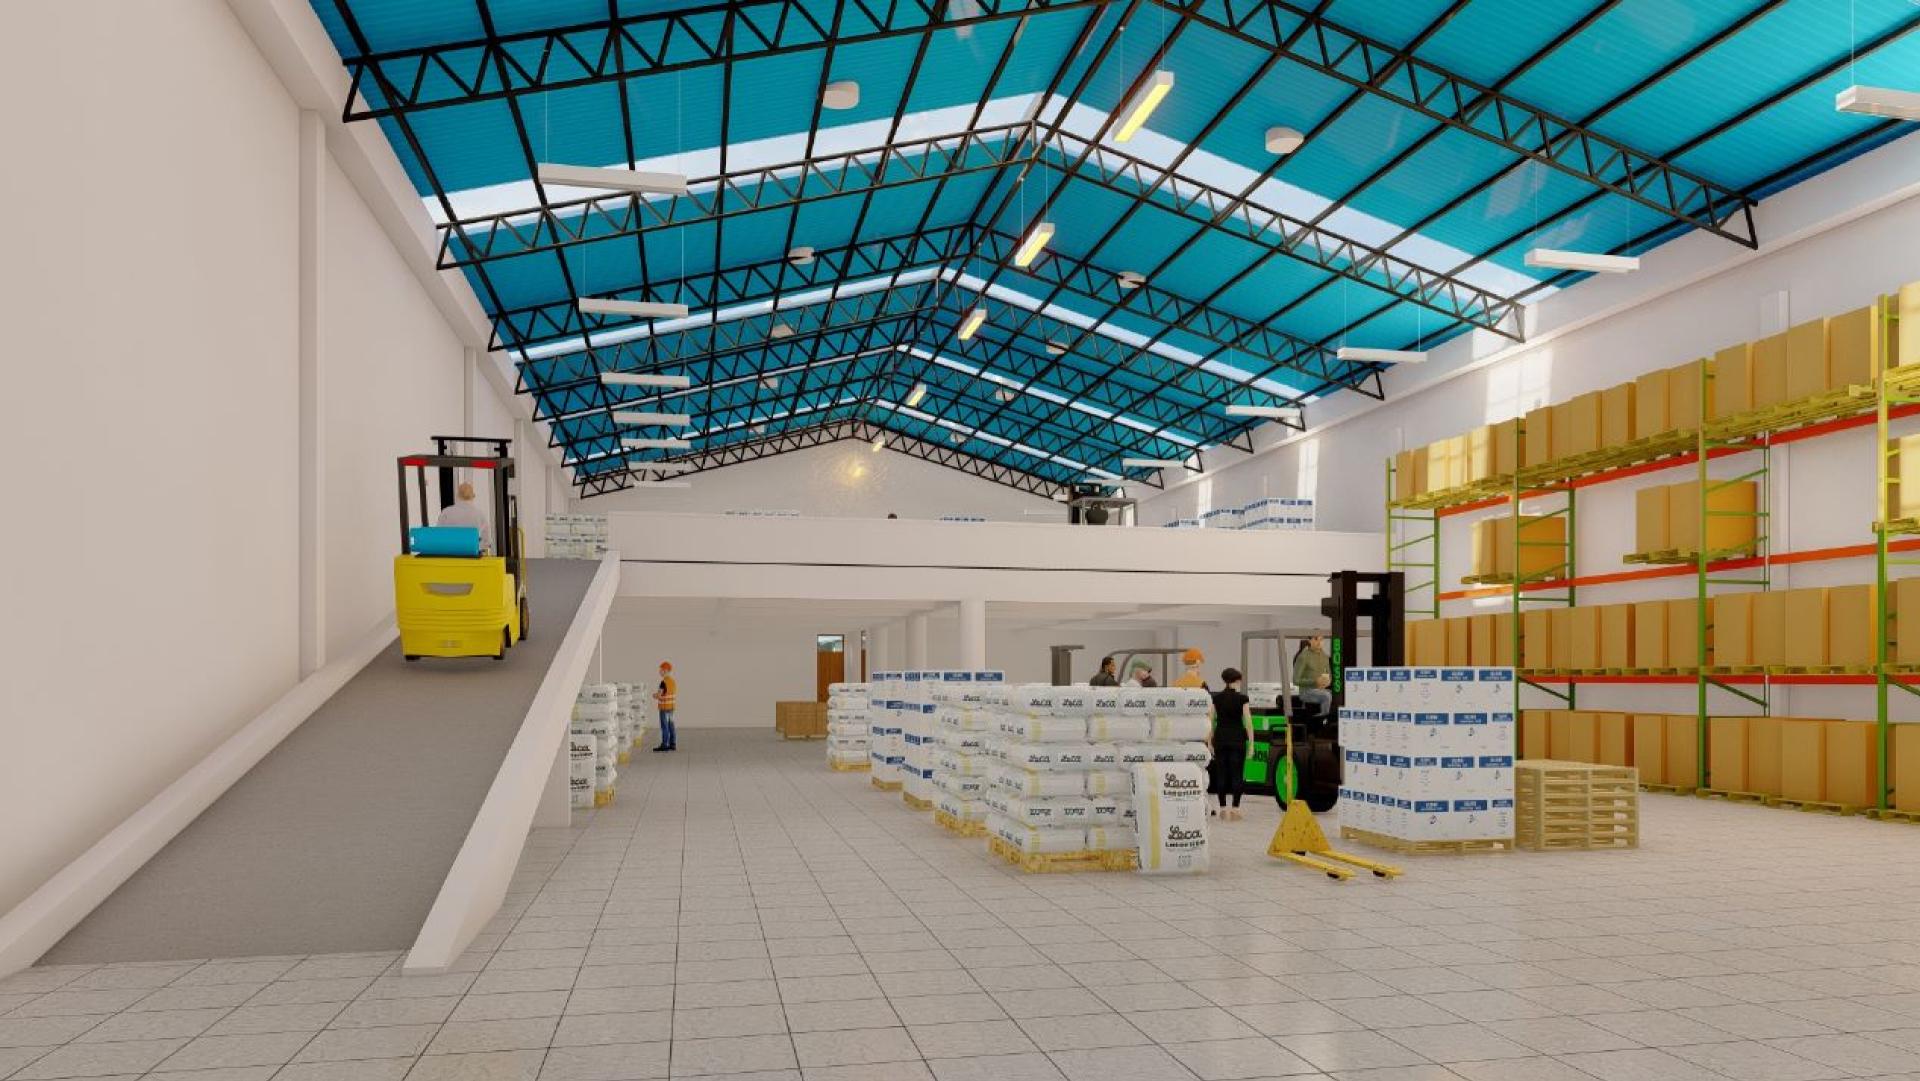

LOCATION: CHAI STREET, SHIMANZI, MOMBASA



# BRAND NEW WAREHOUSE S















Better solutions, to better you.







# SHADED CAR PARK



#### 55 PLUTO OG PLUTO 04 PLUTO 05 MAIN GOODWH SPACE MAIN CODOWN SPACE 542.7 m<sup>2</sup> 542.7 m<sup>2</sup> 532.6 m<sup>2</sup> PLUTO DI PLUTO 02 PLUTO 03 MAIN GERENNI SPACE MAIN EDIDOWN SPACE MAIN GODDOWN SPACE 704.5 m<sup>2</sup> 704.5 m<sup>2</sup> 704.5 m<sup>2</sup> Mark Mark inche inche and d FURNIS 97164 ENDOUGH. PM3640

# GROUND FLOOR PLAN



## MEZZANINE FLOOR PLAN

# RATES

RENT

RATE: 30/- PER SQFT + VAT SALE

5500/- PER SQFT + VAT

SERVICE CHARGE: 5/PER SQFT + VAT

ALL RATES SUBJECT TO 16% VAT

## WAREHOUSE DETAILS

| BREAKDOW | /N OF | all ar | EAS |
|----------|-------|--------|-----|
|----------|-------|--------|-----|

| PLUTO <b>01</b> GROUND | MAIN<br>GODOWN | RAMP         | OFFICE<br>01 | KITCHEN