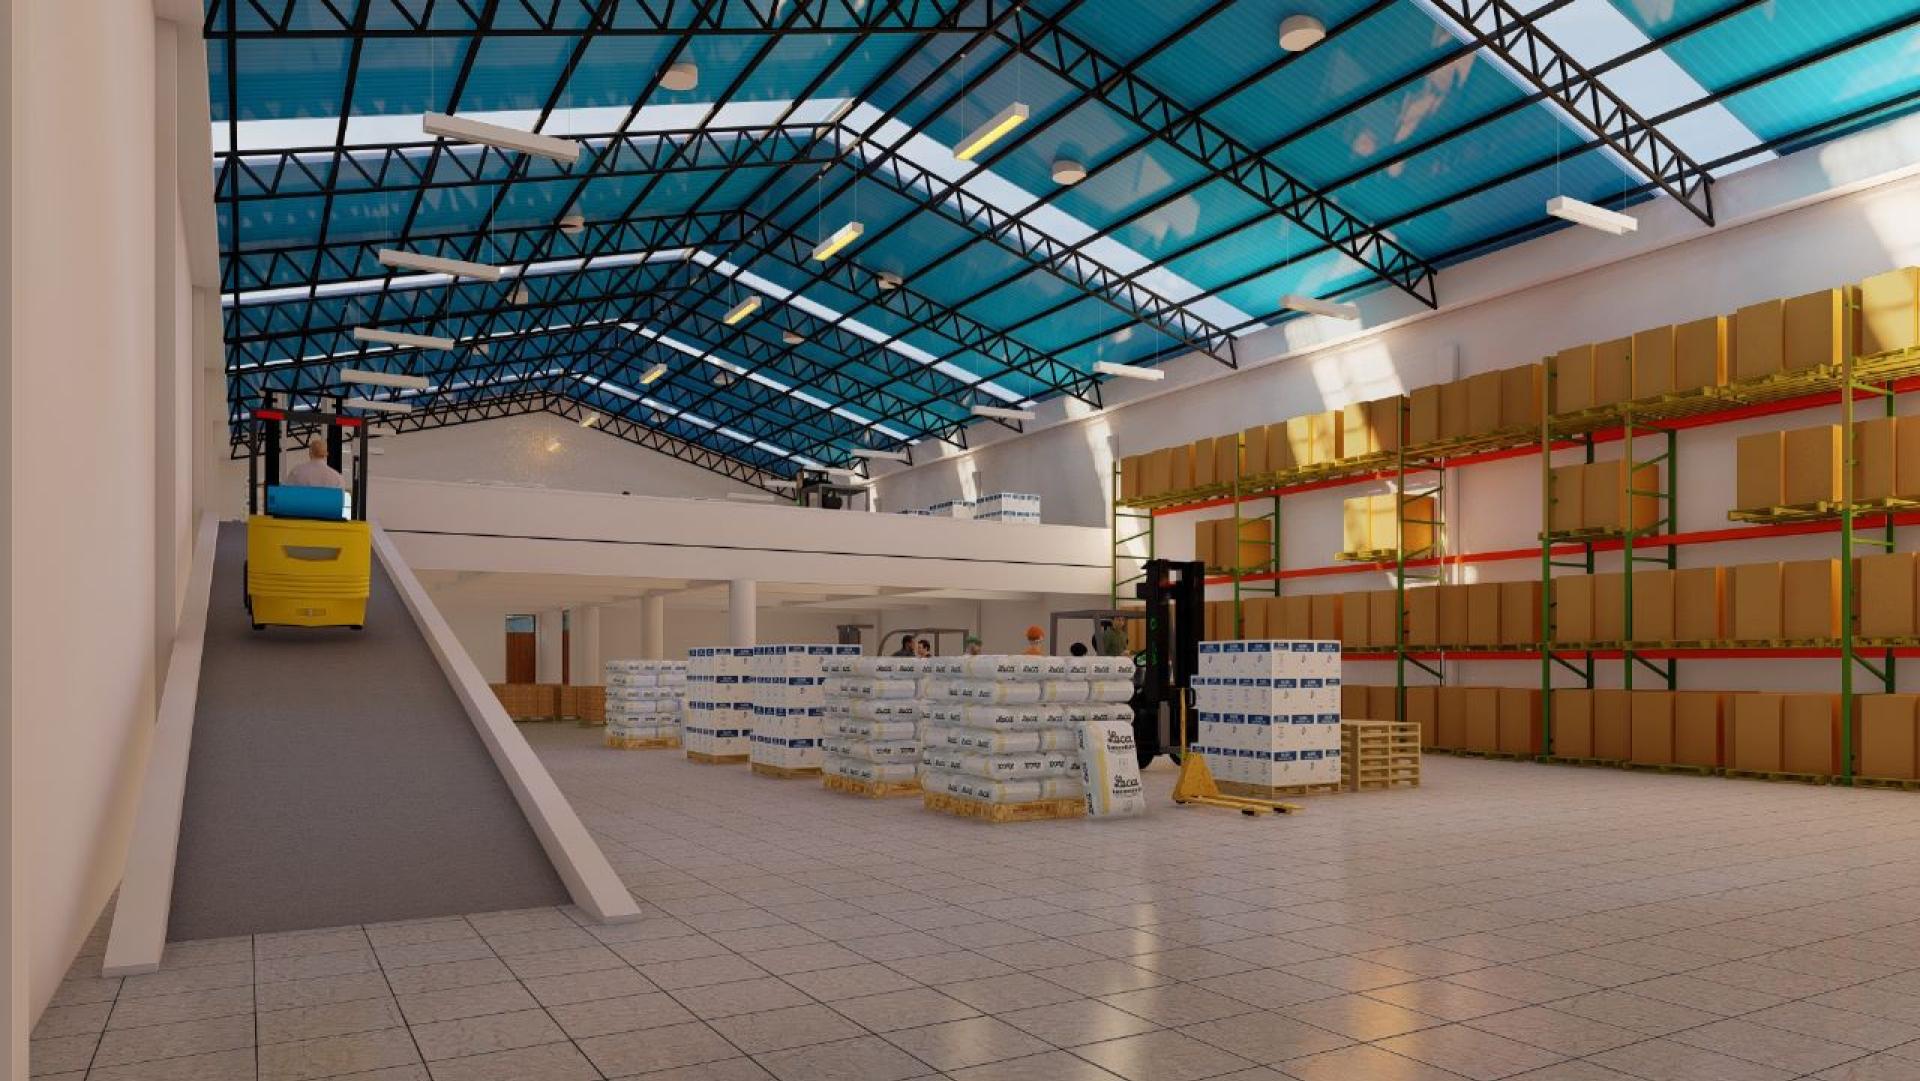

## WAREHOUSE DETAILS

| BREAKDOW | /N OF | all ar | EAS |
|----------|-------|--------|-----|
|----------|-------|--------|-----|

| PLUTO <b>01</b> GROUND | MAIN<br>GODOWN | RAMP         | OFFICE<br>01 | KITCHEN            | REAR<br>TOILETS        | FRONT<br>TOILETS | STORE | LOADING<br>/OFFLOADING | STAIR<br>CASE | TOTAL SQFT            |
|------------------------|----------------|--------------|--------------|--------------------|------------------------|------------------|-------|------------------------|---------------|-----------------------|
| FLOOR                  | 7580.42        | 445.46       | 112.98       | 121.59             | 269                    | 112.98           | 128   | 484.2                  | 40.89         | 9,295.56              |
|                        | MEZZANINE      | OFFICE<br>02 | OFFICE<br>03 | STAIRCASE          | BALCONY                | TOILETS          |       |                        |               | TOTAL SQFT            |
|                        | 3410.92        | 112.98       | 137.73       | 63.48              | 101.14                 | 58.1             |       |                        | 31            | 3,884.35<br>13,179.91 |
| AMENITIES              | PARKING        | 1936.8       |              | GARDEN All rates s | 193.68<br>ubject to 16 | 5% VAT           |       |                        |               | 2,130.48              |