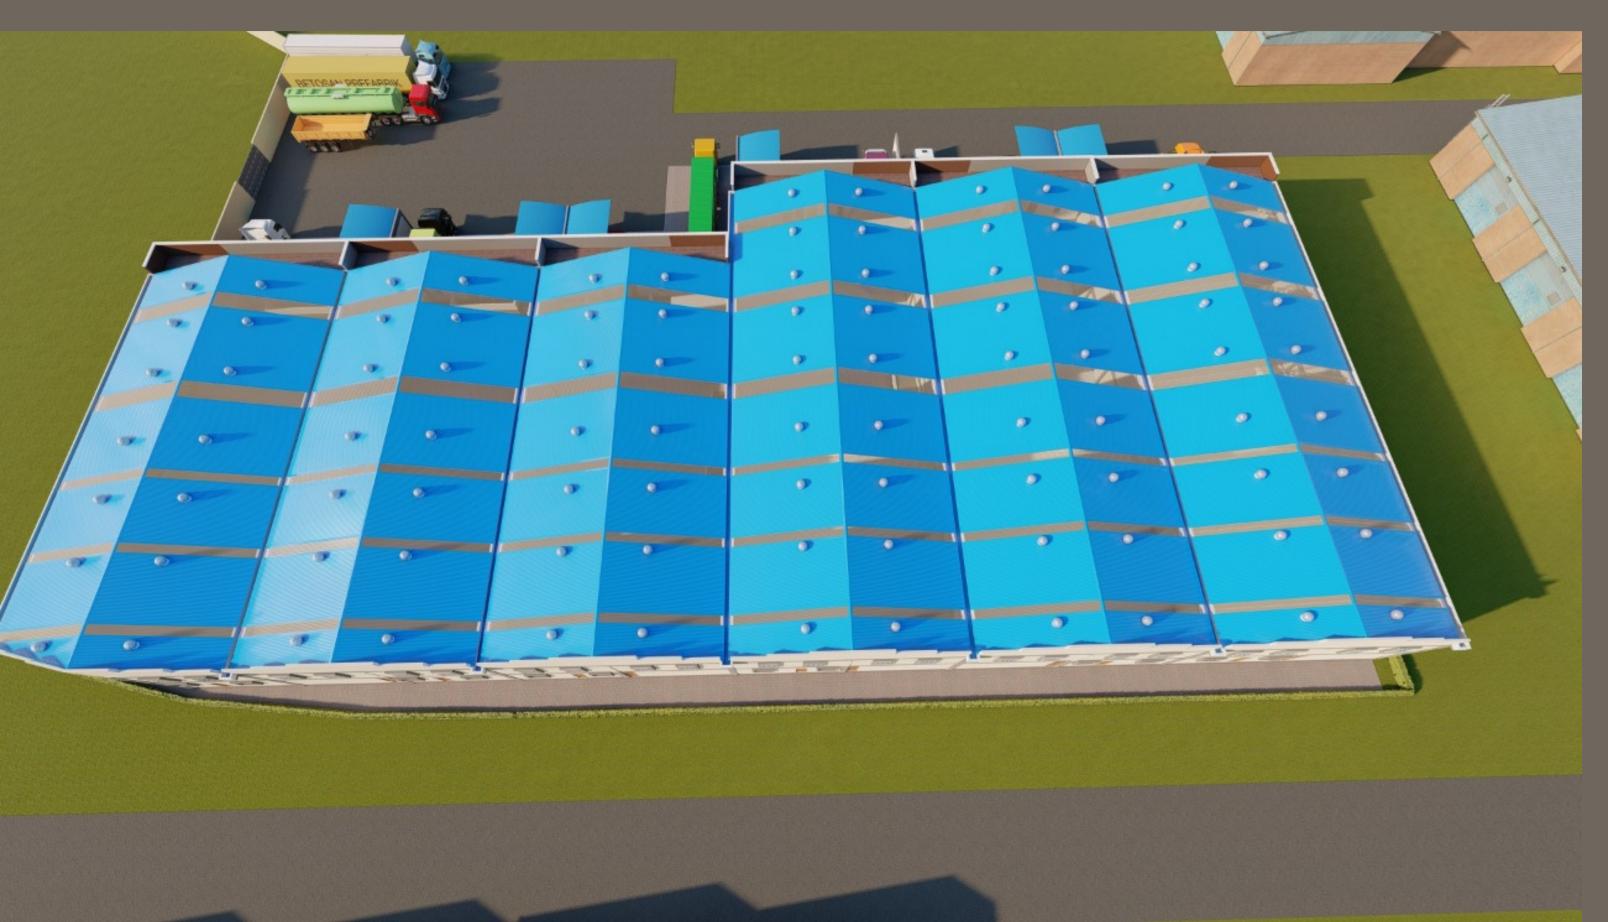

LOCATION: CHAI STREET, SHIMANZI, MOMBASA



# BRAND NEW WAREHOUSE S















Better solutions, to better you.







# SHADED CAR PARK



#### 55 PLUTO OG PLUTO 04 PLUTO 05 MAIN GOODWH SPACE MAIN CODOWN SPACE 542.7 m<sup>2</sup> 542.7 m<sup>2</sup> 532.6 m<sup>2</sup> PLUTO DI PLUTO 02 PLUTO 03 MAIN GERENNI SPACE MAIN EDIDOWN SPACE MAIN GODDOWN SPACE 704.5 m<sup>2</sup> 704.5 m<sup>2</sup> 704.5 m<sup>2</sup> Mark Mark inche inche and d FURNIS 97164 ENDOUGH. PM3640

# GROUND FLOOR PLAN



## MEZZANINE FLOOR PLAN

# RATES

RENT

RATE: 30/- PER SQFT + VAT SALE

5500/- PER SQFT + VAT

SERVICE CHARGE: 5/PER SQFT + VAT

ALL RATES SUBJECT TO 16% VAT

## WAREHOUSE DETAILS

| BREAKDOW | /N OF | all ar | EAS |
|----------|-------|--------|-----|
|----------|-------|--------|-----|

| PLUTO <b>01</b> GROUND | MAIN<br>GODOWN | RAMP         | OFFICE<br>01 | KITCH